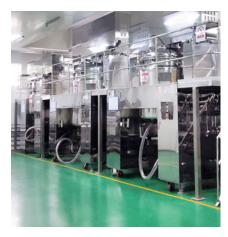

### >> LIQUID BLENDING

- 36+ tanks, from 10 ltr. to 5 tons capacity
- Cleanroom workshops for cosmetics
- Total production capacity: ca. 200 million pcs p.a.

#### >> FILLING

- 30+ assembly lines
- Liquid filling in
  - · Bottles (5 3000 gr)
  - · Jars (10 1000 gr)
  - · Pouches (50 2000 gr)
  - · Sachets (1.5 25 gr)
  - · Tubes (20 260 gr)
- Cleanroom workshops for cosmetics
- Total filling capacity: ca. 200 million pcs. p.a.